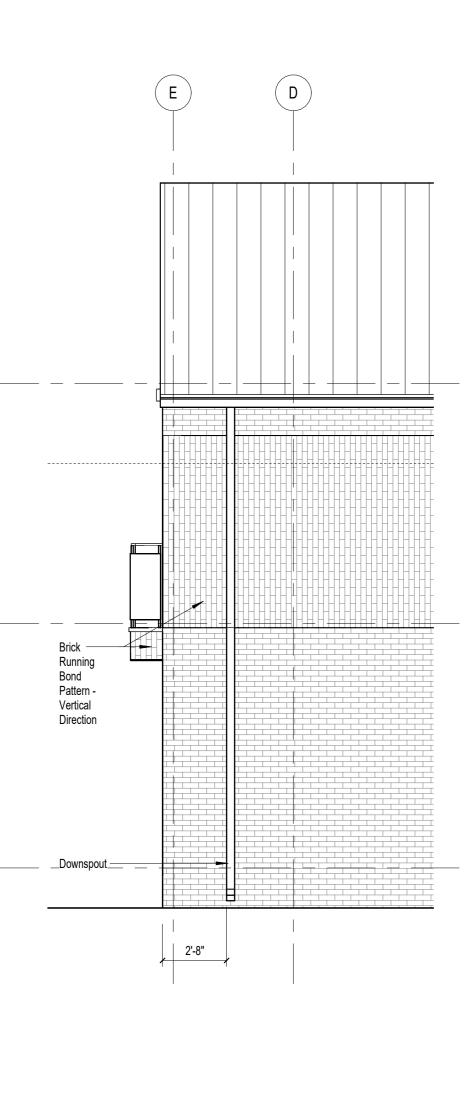

2/15/2023 12:05:57 PM

## Susan Collette Design

Memphis, Tennessee 38103 901.292.0266



8 Perspective - Right Type B



completion of the work including the structural, mechanical, electrical, and plumbing systems design, coordination and execution.

items required for the proper execution and

 These drawings indicate in general, the project in terms of architectural design intent. The drawings do not indicate or describe all work required.

2. The Contractor is responsible for providing all

3. All work should comply with local jurisdiction building codes.

4. Contractor to verify all dimensions prior to construction.

5. Do not scale the drawings.

General Notes

6. Finish top of Slab at Level 1, unless noted otherwise.

| REVISIONS |  |  |
|-----------|--|--|
| REVISIONS |  |  |

## PROJECT NAME: R Street - Type B

R Street Little Rock, Arkansas 72205

ORIGINAL ISSUE DATE: 01/29/23

SHEET TITLE:

Туре