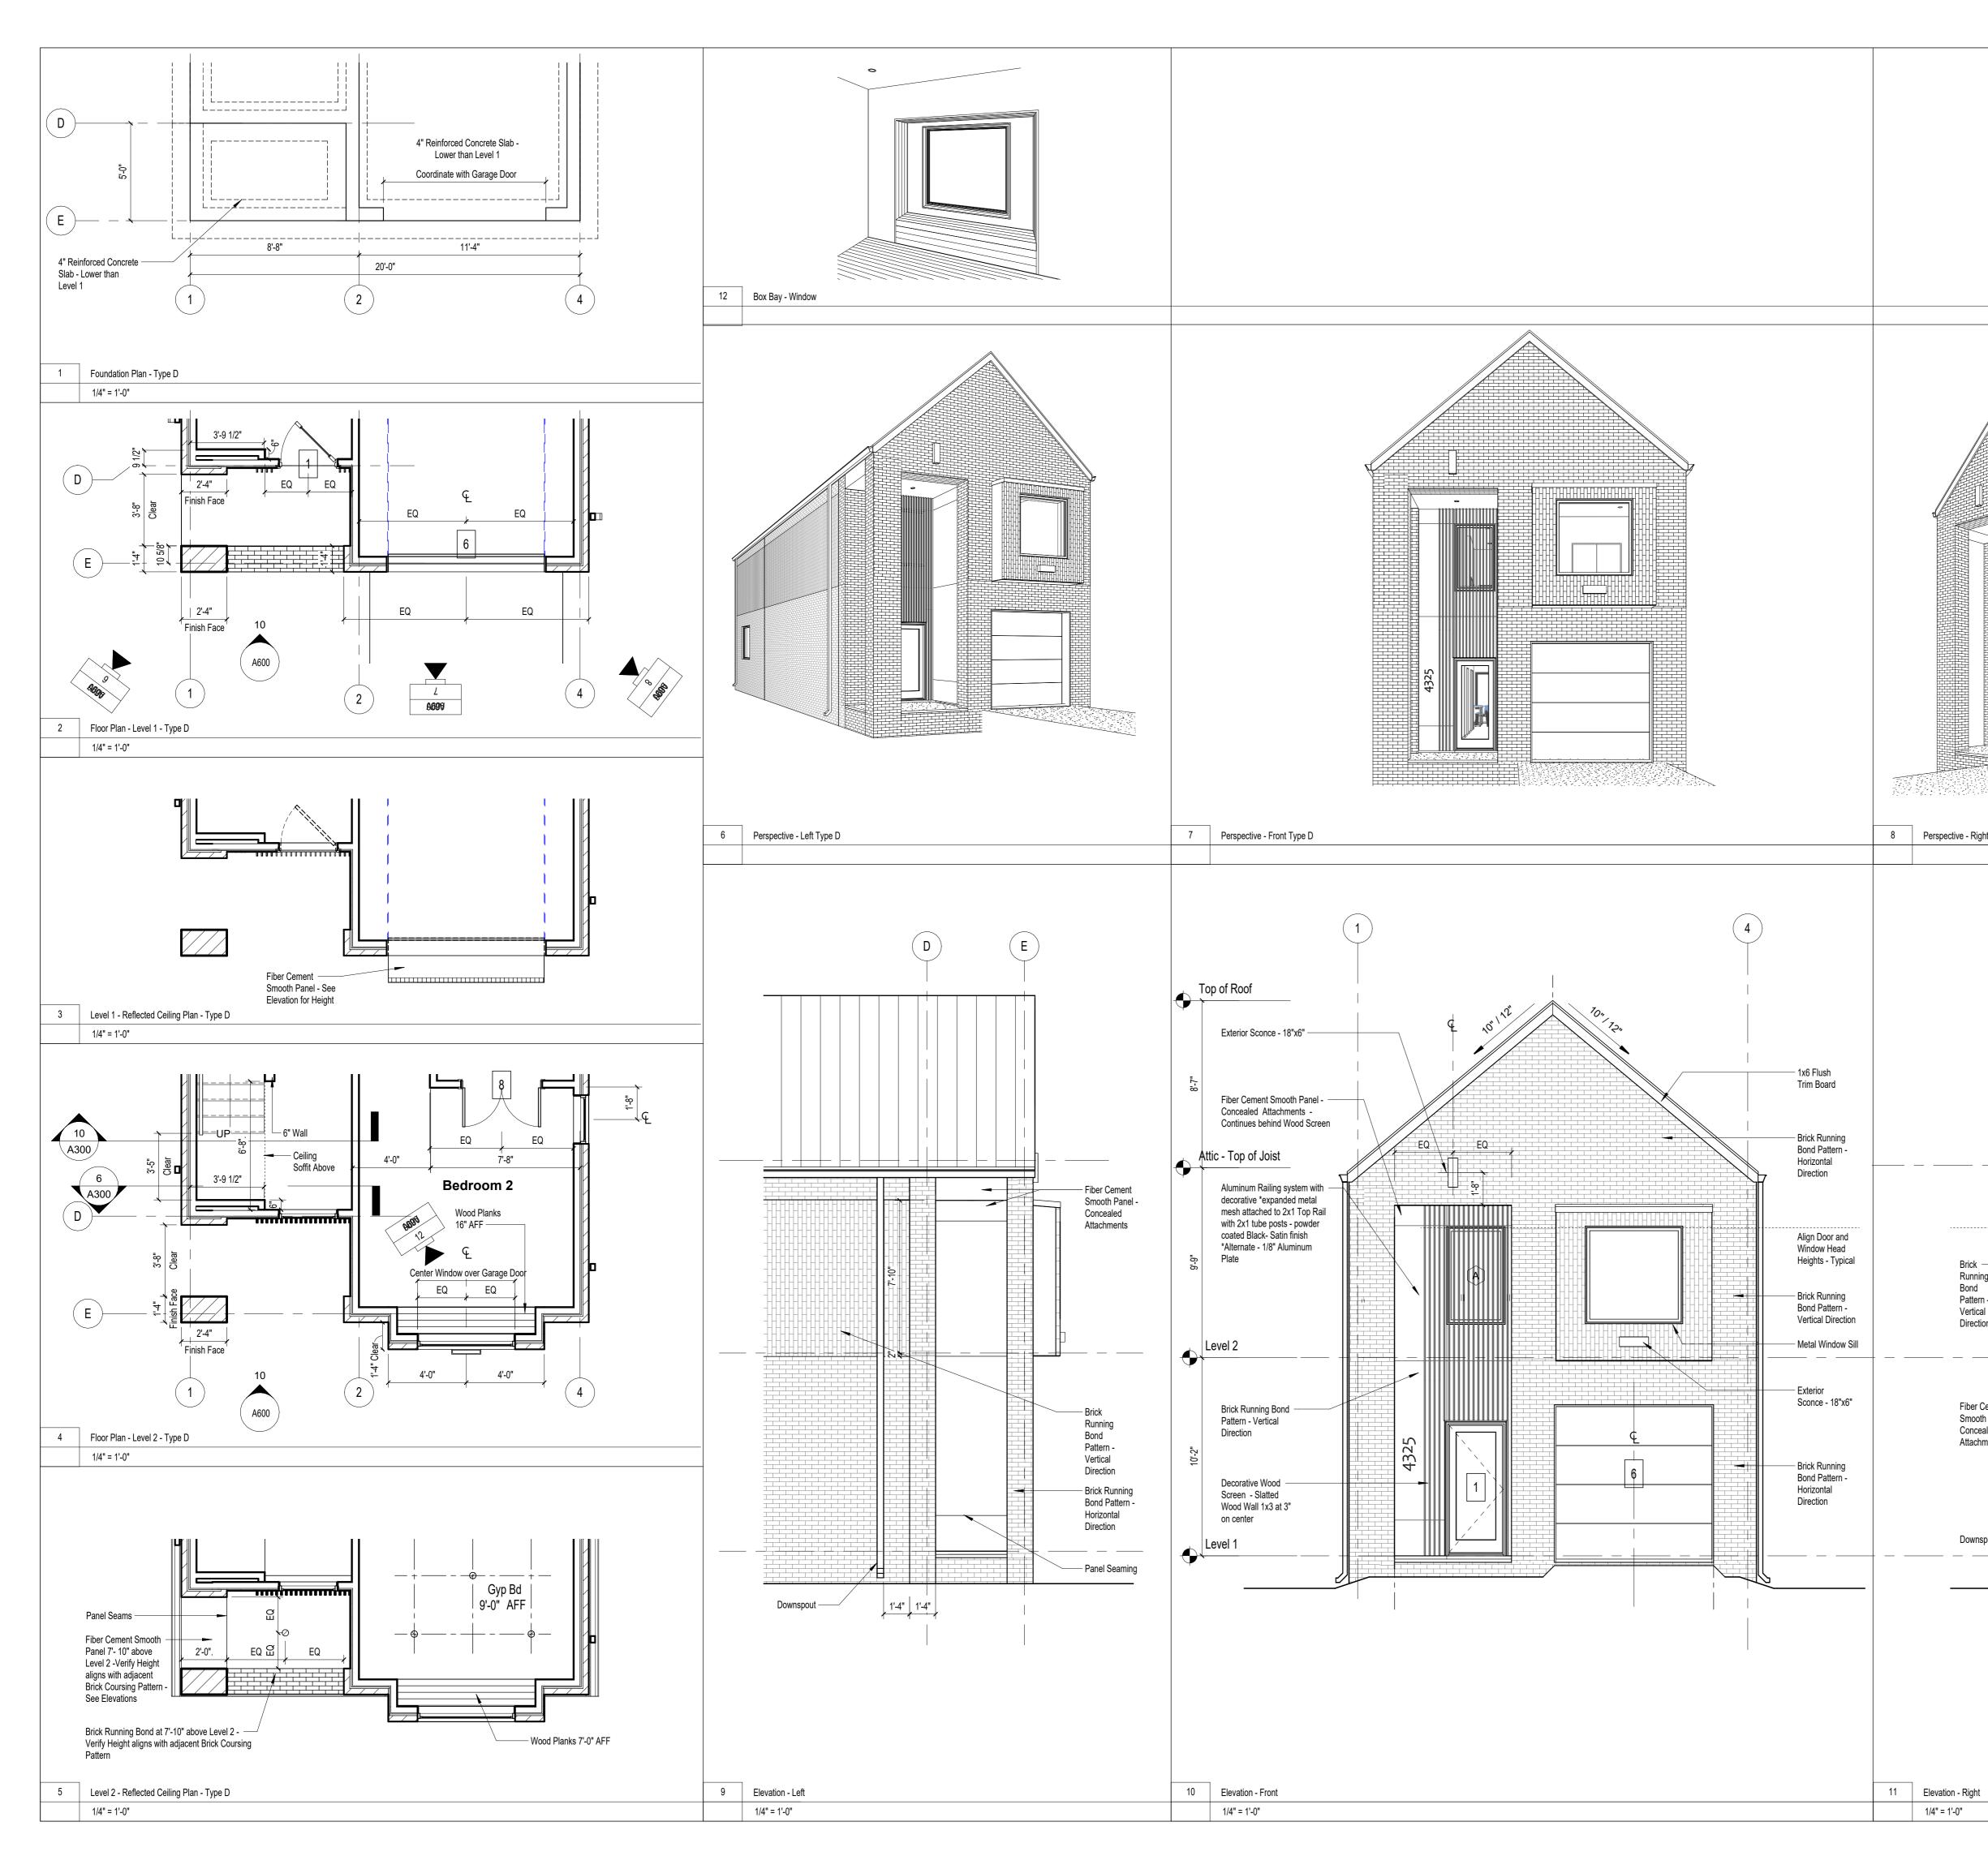

## Susan Collette Design

Memphis, Tennessee 38103 901.292.0266

8 Perspective - Right Type D D E 1" / 12" Brick -HH Running Bond Pattern -Vertical Direction Fiber Cement — Smooth Panel -Concealed Attachments Downspout -1'-4" 1'-4"